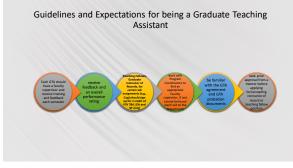

# Teaching Supervision

All GTA levels have various requirements of training and supervision. For example:

- Regular meeting with instructors for expectations & mentorship
   Acquire student feedback
   Teaching observations
   Developmental feedback
   Post at end of semester in your Grad Admin Tool